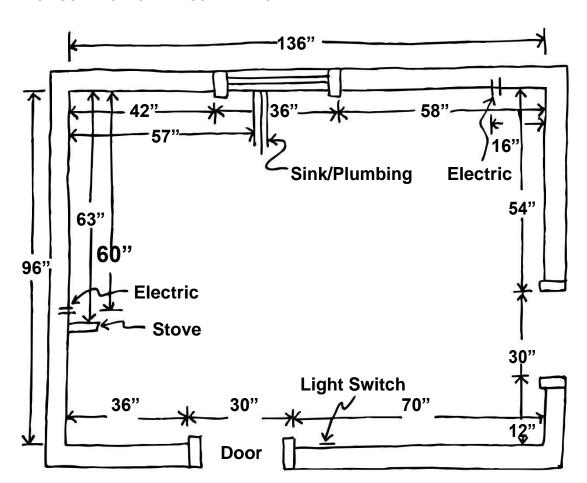

#### Floor Plan

You will need to carefully configure the exact dimensions of your room. Your completed floor plan should resemble the diagram below. Be sure to show exact locations of doors, windows, hood vents, exhaust, gas lines, water line, drain line, outlets, switches, light fixtures and heat vents.

Using a tape measure and graph paper, measure your room using the following steps.

#### **Horizontal Measurement**

- 1. Measure from wall to wall at 36" height
- 2. Measure from corner to window or door opening.
- 3. Measure across opening from trim edge to trim edge.
- 4. Measure from edge of trim to far wall.
- 5. Mark exact location of water, drain, gas lines, electrical outlets & switches on drawing.
- 6. Measure from wall to wall above window.

#### **Vertical Measurement**

- 7. Measure from floor to window sill.
- 8. Measure from window sill to top of window.
- 9. Measure from top of window to ceiling.
- 10. Measure from floor to ceiling.

#### NOTE: ALWAYS DOUBLE CHECK MEASUREMENTS.

## How To Measure Your Kitchen or Bath For New Cabinets

List desired or existing appliances on drawing. Be sure to indicate all outlets, wall mounted appliances, fixtures, telephone outlets, cable locations, gas line and appliance locations.