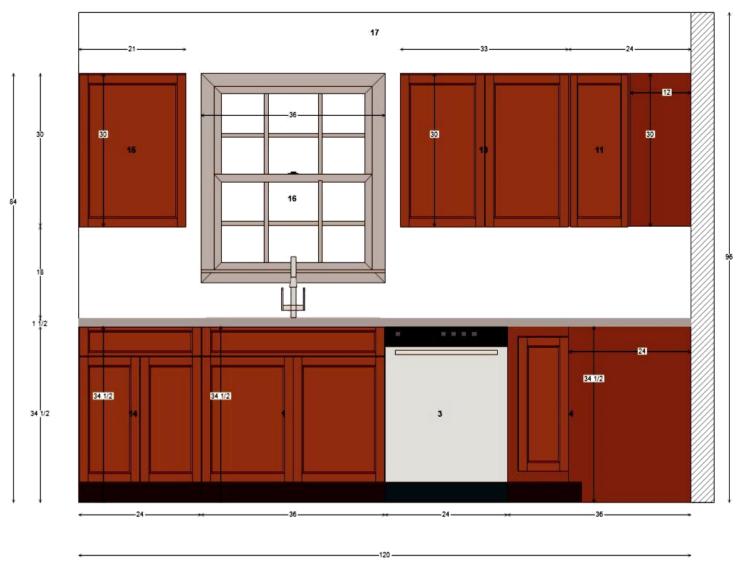

### How To Measure Your Kitchen or Bath For New Cabinets

Accurate measurements of your kitchen or bath is important in designing your new cabinets. Please follow the steps listed in this kitchen and bath planner and give the information to your the RTA Cabinet product specialist.

#### Floor Plan

You will need to carefully configure the exact dimensions of your room. Your completed floor plan should resemble the diagram below. Be sure to show exact locations of doors, windows, hood vents, exhaust, gas lines, water line, drain line, outlets, switches, light fixtures and heat vents.

Using a tape measure and graph paper, measure your room using the following steps.

#### **Horizontal Measurement**

- 1. Measure from wall to wall at 36" height
- 2. Measure from corner to window or door opening.
- 3. Measure across opening from trim edge to trim edge.
- 4. Measure from edge of trim to far wall.
- 5. Mark exact location of water, drain, gas lines, electrical outlets & switches on drawing.
- 6. Measure from wall to wall above window.

#### **Vertical Measurement**

- 7. Measure from floor to window sill.
- 8. Measure from window sill to top of window.
- 9. Measure from top of window to ceiling.
- 10. Measure from floor to ceiling.

#### NOTE: ALWAYS DOUBLE CHECK MEASUREMENTS.